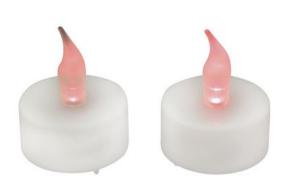

## EUROPALMS LED votive, white with red flame 2 pcs.

Mini LED votive

Art. No.: 83309088 GTIN: 4026397224979

#### Features:

- Very realistic
- Flickers in irregular intervals
- Ready for use with 3 x LR 44 button cells included in delivery
- Lighting duration by continuous operation about 3 hours