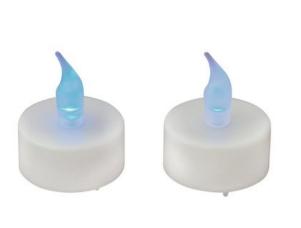

# **EUROPALMS LED votive, white with blue flame 2 pcs.**

Mini LED votive

Art. No.: 83309087

GTIN: 4026397224955

#### Features:

- Very realistic
- Flickers in irregular intervals
- Ready for use with 3 x LR 44 button cells included in delivery
- Lighting duration by continuous operation about 3 hours