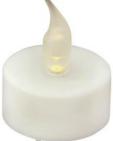

# **EUROPALMS LED votive, white with yellow flame 2pcs.**

Mini LED votive

Art. No.: 83309086

GTIN: 4026397224931

#### Features:

- Very realistic
- Flickers in irregular intervals
- Ready for use with 3 x LR 44 button cells included in delivery
- Lighting duration by continuous operation about 3 hours