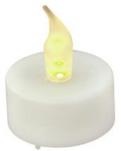

# **EUROPALMS LED votive, white with yellow flame 2pcs.**

Mini LED votive

Art. No.: 83309086

GTIN: 4026397224931

#### Features:

- Very realistic
- Flickers in irregular intervals
- Ready for use with 3 x LR 44 button cells included in delivery
- Lighting duration by continuous operation about 3 hours