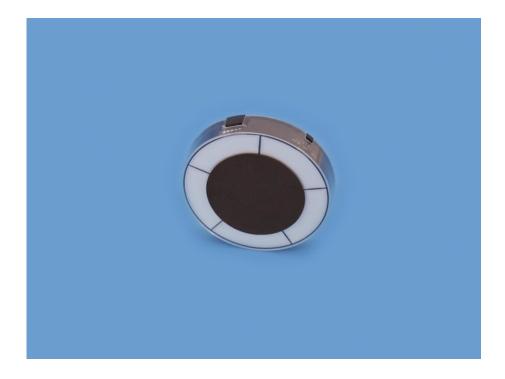

## **EUROPALMS LED coaster with sound sensor**

An absolute eye-catcher with sound control

**Art. No.: 83309052** GTIN: 4026397373158

#### Features:

- Glass coaster with 5 LEDs
- 3 x AAA 1.5V batteries
- Auto/Off/Music switch
- Auto: 7 internal programs run automatically
- Music: VU meter effect keeps beat time with sensitivity control
- Absolute eyecatcher

### **Technical specifications:**

| Power consumption:      | 0,50 W               |
|-------------------------|----------------------|
| Dimensions:             | Width: 12 cm         |
|                         | Depth: 2,3 cm        |
|                         | Height: 12 cm        |
|                         | in music mode 0.02 W |
| Dimensions (L x W x H): | 120 x 120 x 23 mm    |
| Weight:                 | 100 g                |