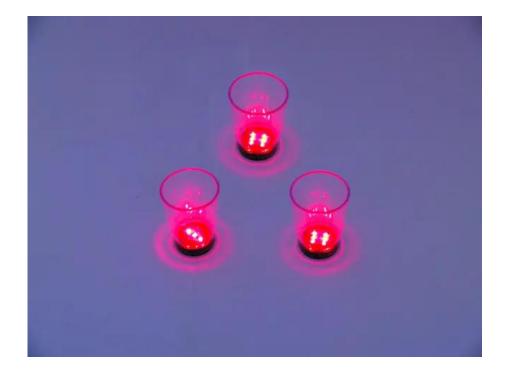

## **EUROPALMS LED Glass 2oz with Dice Play, red, 3x**

LED glasses for your next party

**Art. No.: 83309050** GTIN: 4026397302530

List price: 8.22 €

incl. 19% VAT.

## Features:

- Plays at dice when tapped against the table
- When washing, the electric block can easily be removed and be re-inserted afterwards
- Powered by a battery/battery pack
- 9 powerful LEDs 3 mm red (R)

## **Technical specifications:**

| IP classification: | IP20                                                   |
|--------------------|--------------------------------------------------------|
| Power connection:  | Battery/battery pack                                   |
| Battery:           | 2 x button cell 1.5 V LR41 alkaline manganese built-in |
| Lamp type:         | LED lamp                                               |
| LED type:          | 9 x 3 mm red (R)                                       |
| Housing color:     | Clear                                                  |
| Storage capacity:  | 2 cl                                                   |
| Dimensions:        | Height: 6,2 cm<br>Diameter: Ø 4,8 cm                   |
| Weight:            | 0,07 kg                                                |