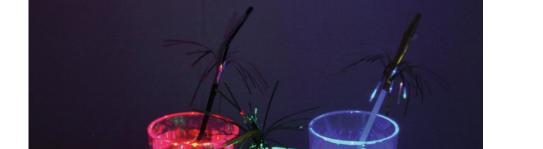

## EUROPALMS LED glass 11.5cm multicolor 8 modes 3 pc.

LED glasses for your next party

**Art. No.: 83309040** GTIN: 4026397205787

#### Features:

- 3-pack, multicolor
- Gives even simple drinks more pep, thanks to LED technology: cocktails become even more exotic!
- Incl. batteries (2 x CR2032)
- Approx. 220 ml
- 3 operating modes
- Plastic (polystyrene)
- Be cautious when washing, the electric block cannot be removed
- Height: 11,5 cm