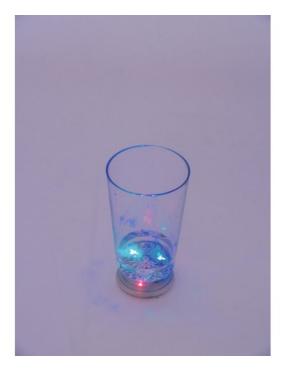

## EUROPALMS LED glass liquid activate 3 pieces

LED sensation for daily use!

Art. No.: 83309038 GTIN: 4026397302509

#### Features:

- Sensors in the bottom switch the LEDs as soon as liquid is filled in
- Gives even simple drinks more pep, thanks to LED technology
- Cocktails become even more exotic!
- Incl. batteries (3 x LR44)
- Approx. 250 ml
- Plastic (polystyrene)