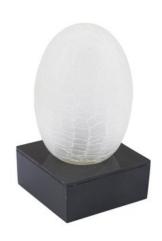

## EUROLITE DLD-6 LED egg 72x72x120 1xRGB +C

Off-beat deco effect!

Art. No.: 83309026

#### Features:

- Two modes: candlelight or color change
- 1 x yellow LED and 1 x RGB LED
- Integrated ON/OFF switch
- Absolute eye-catcher for any room
- 3 x AA batteries included in delivery
- Advantages of LED technology: long life of the LEDs, low power consumption, minimal heat emission, defacto maintenance free with brilliant light radiation
- PU = 40 pieces

### **Technical specifications:**

| Dimensions:          | Width: 7,2 cm                                |
|----------------------|----------------------------------------------|
|                      | Depth: 7,2 cm                                |
|                      | Height: 12 cm                                |
| Power consumption:   | 0.5 W                                        |
| Dimensions:          | 72 x 72 x 120 mm                             |
| LED number:          | 1 x yellow; 1 x RGB                          |
| Legal specifications |                                              |
| Special product:     | Not designed for household room illumination |
| Intended use:        | Show effect lighting                         |