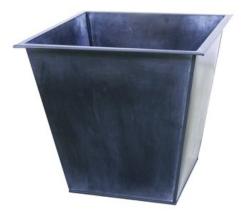

### EUROPALMS Zinc pot, grey, stackable, 40cm

Zinc cachepot for real and artificial plants

Art. No.: 83059240 GTIN: 4026397369892

#### Features:

- Suitable for artificial as well as real plants
- Square shape
- Zinc
- Height: 40 cm
- For further information about this product, please refer to the Data Sheet under "Downloads"

#### Technical specifications:

| Material:   | Zinc          |
|-------------|---------------|
| Dimensions: | Height: 40 cm |