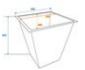

### EUROPALMS Zinc pot, grey, stackable, 40cm

Zinc cachepot for real and artificial plants

Art. No.: 83059240 GTIN: 4026397369892

#### Features:

- Suitable for artificial as well as real plants
- Square shape
- Zinc
- Height: 40 cm
- For further information about this product, please refer to the Data Sheet under "Downloads"

#### Technical specifications:

| Material:   | Zinc          |
|-------------|---------------|
| Dimensions: | Height: 40 cm |