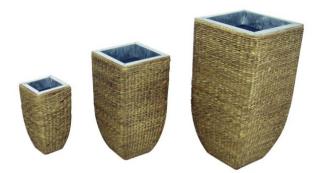

## Design flowerpot set w.hyazinth 40/60/80

Cachepot set parabola with hyacinth pattern

Art. No.: 83053798

GTIN:

# Design flowerpot set w.hyazinth 40/60/80

Cachepot set parabola with hyacinth pattern

Art. No.: 83053798

GTIN:

#### Features:

Cachepot set parabola with hyacinth pattern

- 3-piece set for artificial and real plants
- Heights: 40, 60 and 80 cm

#### EUROPALMS Flowerpot, hyazinth, 40 cm

Cachepot with natural hyacinth wickerwork for artificial and real plants

- Suitable for artificial as well as real plants
- Parable shape
- Height: 40 cm

### EUROPALMS Design flower pot, hyazinth, 60 cm

Cachepot with natural hyacinth wickerwork for artificial and real plants

All rights reserved. Subject to change without notice. Errors and omissions excepted. Illustration only. Actual them may differ from photo.