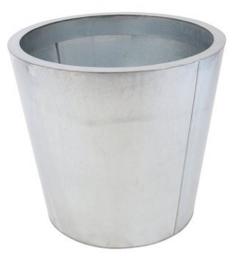

### EUROPALMS Flowerpot, zinc, 55cm

Classical cachepot series, applicable for almost every project

Art. No.: 83051555 GTIN: 4026397252507

#### Features:

- All in one: design object and flowerpot
- Suitable for artificial as well as real plants
- Out of zinced sheet steel
- Round shape
- Color: natural zinc
- Height: 55 cm

- For further information about this product, please refer to the Data Sheet under "Downloads"