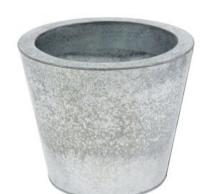

## **EUROPALMS Flowerpot, zinc, 25cm round**

Classical cachepot series, applicable for almost every project

Art. No.: 83051525 GTIN: 4026397252477

#### Features:

- All in one: design object and flowerpot
- Suitable for artificial as well as real plants
- Out of zinced sheet steel
- Round shape
- Color: natural zinc
- Height: 25 cm
- For further information about this product, please refer to the Data Sheet under "Downloads"