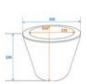

## **EUROPALMS Flowerpot, zinc, 25cm round**

Classical cachepot series, applicable for almost every project

Art. No.: 83051525 GTIN: 4026397252477







# The article is no longer in our assortment.

#### Features:

- All in one: design object and flowerpot
- Suitable for artificial as well as real plants
- Out of zinced sheet steel
- Round shape
- Color: natural zinc
- Height: 25 cm
- For further information about this product, please refer to the Data Sheet under "Downloads"

#### Logistic

EAN / GTIN: 4026397252477

Weight: 0,66 kg Length: 0.30 m Width: 0.30 m Heigth: 0.25 m

### **Technical specifications:**

Dimensions: Height: 25 cm