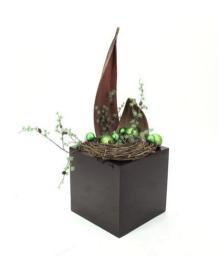

- Modern decoration set with Galara leaves, pot included
- Consists of these articles: 83011840 LEICHTSIN BOX-50, 83502350 Vinecrown natural, 83502361Galara leafe XXL, 83500418 Larch branch, 83312111 Deco fabric, 83501265 Deco ball apple green, 8350128F Deco ball green metallic