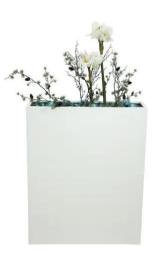

### Features:

Christmas

Arrangement

- Classic decoration set with amaryllis, pot included
- Set consists of these articles: 83309103 Planting foam, 83500418 Large branch, 83500442 Berry spray glitter, 82530553 Amaryllis branch, 8350128W Deco ball, 8350129U Deco ball, 83011886 LEICHTSIN CUBE-100