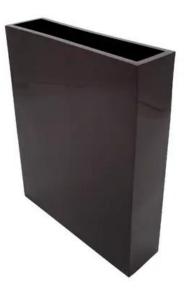

## EUROPALMS LEICHTSIN CUBE-100, shiny-brown

Extra light and sturdy decorative pot

### **Technical specifications:**

| Material:           | PE ND polyethylene; aluminum |
|---------------------|------------------------------|
| Color:              | Brown, high-gloss            |
| Border width:       | 3 cm                         |
| Inside dimensions:  | 74 cm x 16,5 cm x 21,5 cm    |
| Material thickness: | 3 mm                         |
| Dimensions:         | Length: 80 cm                |
|                     | Width: 22 cm                 |
|                     | Height: 100 cm               |
| Weight:             | 8,85 kg                      |
|                     |                              |