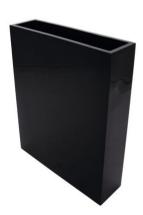

### **LEICHTSIN CUBE-100**, shiny-black

Extra light and sturdy decorative pot

**Art. No.: 83011889** GTIN: 4026397426939

#### **LEICHTSIN CUBE-100**, shiny-black

Extra light and sturdy decorative pot

**Art. No.: 83011889** GTIN: 4026397426939

#### Features:

- Light and robust decorative pot
- Aluminum reinforced plastic cachepot 3mm wall thickness
- Classy high gloss lacquer
- Rectangular shape
- Color: black
- Filling level 21,5 cm
- Internal dimensions: width: 16,5 cm length: 74 cm
- Margin 3 cmWidth: 22 cmLength: 80 cm
- Height: 100 cm
- For further information about this product, please refer to the Data Sheet under "Downloads"