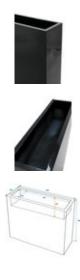

#### Features:

- Light and robust decorative pot
- Aluminum reinforced plastic cachepot 3mm wall thickness
- Classy high gloss lacquer
- Rectangular shape
- Color: black
- Filling level 21,5 cm
- Internal dimensions: width: 16,5 cm length: 74 cm
- Margin 3 cmWidth: 22 cmLength: 80 cm
- Height: 100 cm
- For further information about this product, please refer to the Data Sheet under "Downloads"

## Technical specifications:

| Material:   | PE ND polyethylene            |
|-------------|-------------------------------|
| Color:      | Black                         |
| Dimensions: | Length: 80 cm<br>Width: 22 cm |
|             | wiatn: 22 cm<br>Height: 1 m   |
| Weight:     | 8,90 kg                       |