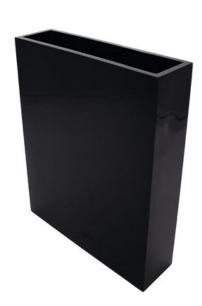

### **EUROPALMS LEICHTSIN CUBE-100, shiny-black**

Extra light and sturdy decorative pot

**Art. No.: 83011889** GTIN: 4026397426939

#### Features:

- Light and robust decorative pot
- Aluminum reinforced plastic cachepot 3mm wall thickness
- Classy high gloss lacquer
- Rectangular shape
- Color: black
- Filling level 21,5 cm
- Internal dimensions: width: 16,5 cm length: 74 cm
- Margin 3 cmWidth: 22 cmLength: 80 cm
- Height: 100 cm
- For further information about this product, please refer to the Data Sheet under "Downloads"

## Technical specifications:

| Material:   | PE ND polyethylene            |
|-------------|-------------------------------|
| Color:      | Black                         |
| Dimensions: | Length: 80 cm<br>Width: 22 cm |
|             | wiatn: 22 cm<br>Height: 1 m   |
| Weight:     | 8,90 kg                       |