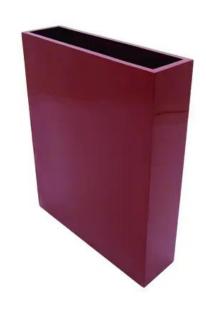

## **EUROPALMS LEICHTSIN CUBE-100, shiny-red**

Extra light and sturdy decorative pot

Art. No.: 83011888

GTIN: 4026397426618

**List price: 236.81 €** 

incl. 19% VAT.

## **Technical specifications:**

| Material:           | PE ND polyethylene; aluminum |
|---------------------|------------------------------|
| Color:              | Red, high-gloss              |
| Inside dimensions:  | 74 cm x 16,5 cm x 21 cm      |
| Border width:       | 4 cm                         |
| Material thickness: | 3 mm                         |
| Dimensions:         | Length: 80 cm                |
|                     | Width: 22 cm                 |
|                     | Height: 100 cm               |
| Weight:             | 9,60 kg                      |