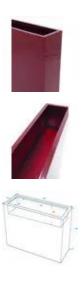

## **Technical specifications:**

| Material:           | PE ND polyethylene; aluminum |
|---------------------|------------------------------|
| Color:              | Red, high-gloss              |
| Inside dimensions:  | 74 cm x 16,5 cm x 21 cm      |
| Border width:       | 4 cm                         |
| Material thickness: | 3 mm                         |
| Dimensions:         | Length: 80 cm                |
|                     | Width: 22 cm                 |
|                     | Height: 100 cm               |
| Weight:             | 9,60 kg                      |