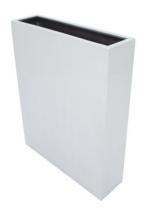

### LEICHTSIN CUBE-100, shiny-silver

Extra light and sturdy decorative pot

#### Features:

- Light and robust decorative pot
- Aluminum reinforced plastic cachepot 3mm wall thickness
- Classy high gloss lacquer
- Rectangular shape
- Color: silver
- Filling level 24,5 cm
- Internal dimensions: width: 16,5 cm length: 74 cm
- Margin 4 cm
- Width: 22 cm
- Length: 80 cm
- Height: 100 cm
- For further information about this product, please refer to the Data Sheet under "Downloads"