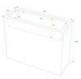

#### Features:

- Light and robust decorative pot
- Aluminum reinforced plastic cachepot 3mm wall thickness
- Classy high gloss lacquer
- Rectangular shape
- Color: silver
- Filling level 24,5 cm
- Internal dimensions: width: 16,5 cm length: 74 cm
- Margin 4 cm
- Width: 22 cm
- Length: 80 cm
- Height: 100 cm
- For further information about this product, please refer to the Data Sheet under "Downloads"