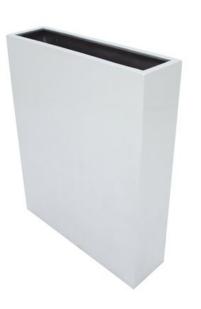

### EUROPALMS LEICHTSIN CUBE-100, shiny-silver

Extra light and sturdy decorative pot

#### Features:

- Light and robust decorative pot
- Aluminum reinforced plastic cachepot 3mm wall thickness
- Classy high gloss lacquer
- Rectangular shape
- Color: silver
- Filling level 24,5 cm
- Internal dimensions: width: 16,5 cm length: 74 cm
- Margin 4 cm
- Width: 22 cm
- Length: 80 cm
- Height: 100 cm
- For further information about this product, please refer to the Data Sheet under "Downloads"

### **Technical specifications:**

| Color:      | Silver      |
|-------------|-------------|
| Dimensions: | Height: 1 m |
| Weight:     | 9,25 kg     |