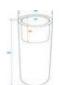

## **Technical specifications:**

| Material:           | PE ND polyethylene; aluminum |
|---------------------|------------------------------|
| Color:              | Red, high-gloss              |
| Inside dimensions:  | 25 cm x Ø 24,5 cm            |
| Border width:       | 3 cm                         |
| Material thickness: | 3 mm                         |
| Dimensions:         | Height: 120 cm               |
|                     | Diameter: Ø 30 cm            |
| Weight:             | 4,85 kg                      |