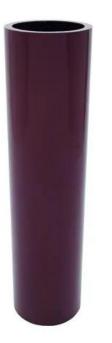

# EUROPALMS LEICHTSIN TOWER-120, shiny-red

Extra light and sturdy decorative pot

## **Technical specifications:**

| Material:           | PE ND polyethylene; aluminum |
|---------------------|------------------------------|
| Color:              | Red, high-gloss              |
| Inside dimensions:  | 25 cm x Ø 24,5 cm            |
| Border width:       | 3 cm                         |
| Material thickness: | 3 mm                         |
| Dimensions:         | Height: 120 cm               |
|                     | Diameter: Ø 30 cm            |
| Weight:             | 4,85 kg                      |