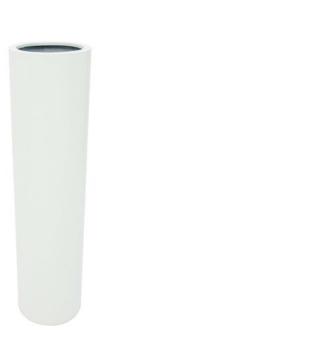

## EUROPALMS LEICHTSIN TOWER-120, shiny-white

Extra light and sturdy decorative pot

Art. No.: 83011882

GTIN: 4026397426557

#### Features:

- Light and robust decorative pot
- Aluminum reinforced plastic cachepot 3mm wall thickness
- Classy high gloss lacquer
- Cylindrical shape
- Color: white
- Filling level 30,5 cm
- Inner diameter 24,5 cm
- Margin 3 cm
- Diameter: 30 cm
- Height: 120 cm
- For further information about this product, please refer to the Data Sheet under "Downloads"