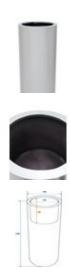

#### Features:

- Light and robust decorative pot
- Aluminum reinforced plastic cachepot 3mm wall thickness
- Classy high gloss lacquer
- Cylindrical shape
- Color: silver
- Filling level 25 cm
- Inner diameter 24 cm
- Margin 3 cm
- Diameter: 30 cm
- Height: 120 cm
- For further information about this product, please refer to the Data Sheet under "Downloads"