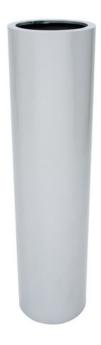

## **EUROPALMS LEICHTSIN TOWER-120, shiny-silver**

Extra light and sturdy decorative pot

Art. No.: 83011881 GTIN: 4026397426540

#### Features:

- Light and robust decorative pot
- Aluminum reinforced plastic cachepot 3mm wall thickness
- Classy high gloss lacquer
- Cylindrical shape
- Color: silver
- Filling level 25 cm
- Inner diameter 24 cm
- Margin 3 cm
- Diameter: 30 cm
- Height: 120 cm
- For further information about this product, please refer to the Data Sheet under "Downloads"