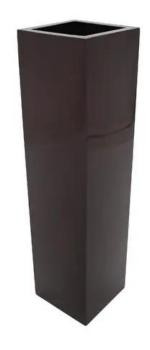

## **EUROPALMS LEICHTSIN BOX-120, shiny-brown**

Extra light and sturdy decorative pot

Art. No.: 83011880

GTIN: 4026397426533

### **Technical specifications:**

| Material:           | PE ND polyethylene; aluminum |
|---------------------|------------------------------|
| Color:              | Brown, high-gloss            |
| Border width:       | 3 cm                         |
| Inside diameter:    | 25 cm x Ø 23 cm              |
| Material thickness: | 3 mm                         |
| Dimensions:         | Height: 120 cm               |
|                     | Diameter: Ø 30 cm            |
| Weight:             | 6,90 kg                      |