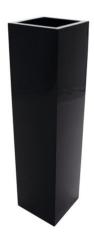

### **LEICHTSIN BOX-120, shiny-black**

Extra light and sturdy decorative pot

**Art. No.: 83011879** GTIN: 4026397426526

#### Features:

- Aluminum reinforced plastic cachepot 3mm wall thickness
- Classy high gloss lacquer
- Square shape
- Color: black
- Filling level 29.5 cm
- Inner diameter 23 cm
- Margin 3 cm
- Diameter: 30 cm
- Height: 120 cm
- For further information about this product, please refer to the Data Sheet under "Downloads"