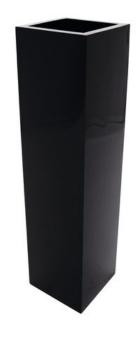

## **EUROPALMS LEICHTSIN BOX-120, shiny-black**

Extra light and sturdy decorative pot

Art. No.: 83011879

GTIN: 4026397426526

#### Features:

- Aluminum reinforced plastic cachepot 3mm wall thickness
- Classy high gloss lacquer
- Square shape
- Color: black
- Filling level 29.5 cm
- Inner diameter 23 cm
- Margin 3 cm
- Diameter: 30 cm
- Height: 120 cm

#### **Technical specifications:**

| Material:   | PE ND polyethylene |  |
|-------------|--------------------|--|
| Color:      | Black              |  |
| Dimensions: | Height: 1,2 m      |  |
|             | Diameter: Ø 30 cm  |  |
| Weight:     | 11,60 kg           |  |