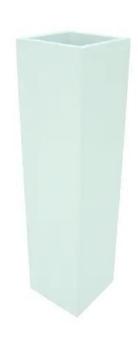

## **EUROPALMS LEICHTSIN BOX-120, shiny-white**

Extra light and sturdy decorative pot

Art. No.: 83011877

GTIN: 4026397426502

### Features:

- Aluminum reinforced plastic cachepot 3mm wall thickness
- Classy high gloss lacquer
- Square shape
- Filling level 23 cm
- Inner diameter 23 cm
- Margin 3 cm
- For further information about this product, please refer to the Data Sheet under "Downloads"

#### **Technical specifications:**

| Material:   | PE ND polyethylene |  |
|-------------|--------------------|--|
| Color:      | White              |  |
| Dimensions: | Height: 120 cm     |  |
|             | Diameter: Ø 30 cm  |  |
| Weight:     | 11,60 kg           |  |