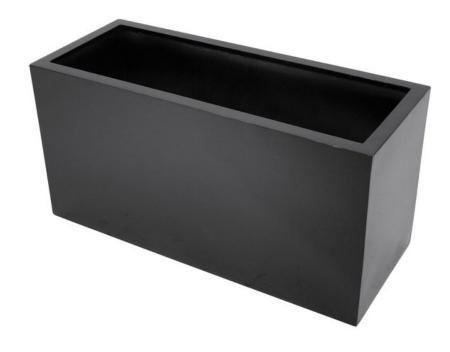

## **EUROPALMS LEICHTSIN CUBE-50, shiny-black**

Extra light and sturdy decorative pot

Art. No.: 83011874 GTIN: 4026397418255

#### Features:

- Aluminum reinforced plastic cachepot 3mm wall thickness
- Classy high gloss lacquer
- Rectangular shape
- Margin 4 cm
- Width: 40 cm
- Length: 100 cm
- For further information about this product, please refer to the Data Sheet under "Downloads"