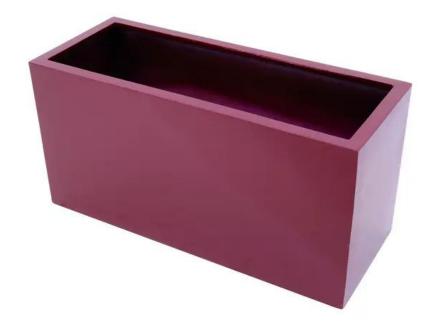

## **EUROPALMS LEICHTSIN CUBE-50, shiny-red**

Extra light and sturdy decorative pot

**Art. No.: 83011873** GTIN: 4026397418248

List price: 177.31 €

incl. 19% VAT.

## **Technical specifications:**

| Material:           | PE ND polyethylene; aluminum                    |
|---------------------|-------------------------------------------------|
| Color:              | Red, high-gloss                                 |
| Border width:       | 3,5 cm                                          |
| Material thickness: | 3 mm                                            |
| Dimensions:         | Length: 100 cm<br>Width: 40 cm<br>Height: 50 cm |
| Weight:             | 7,80 kg                                         |