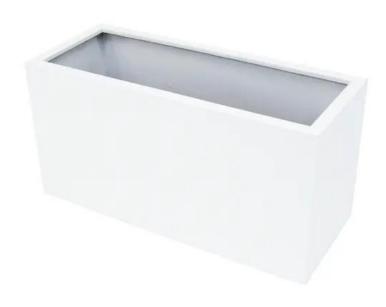

## EUROPALMS LEICHTSIN CUBE-50, shiny-white

Extra light and sturdy decorative pot

## **Technical specifications:**

| Material:           | PE ND polyethylene; aluminum |
|---------------------|------------------------------|
| Color:              | White, high-gloss            |
| Border width:       | 3,5 cm                       |
| Material thickness: | 3 mm                         |
| Dimensions:         | Length: 100 cm               |
|                     | Width: 40 cm                 |
|                     | Height: 50 cm                |
| Weight:             | 13,70 kg                     |
|                     |                              |