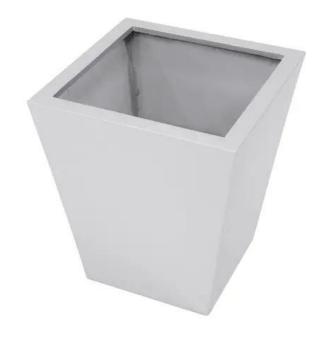

## **EUROPALMS LEICHTSIN BASIC-50, shiny-silver**

Extra light and sturdy decorative pot

**Art. No.: 83011866** GTIN: 4026397416701

### **Technical specifications:**

| Material:           | PE ND polyethylene; aluminum       |
|---------------------|------------------------------------|
| Color:              | Silver, high-gloss                 |
| Border width:       | 3,5 cm                             |
| Material thickness: | 3 mm                               |
| Dimensions:         | Height: 50 cm<br>Diameter: Ø 45 cm |
| Weight:             | 4,10 kg                            |