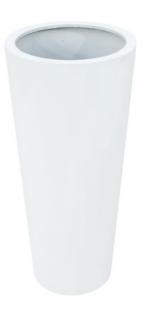

# EUROPALMS LEICHTSIN ELEGANCE-110, shiny-white

Extra light and sturdy decorative pot

Art. No.: 83011862

GTIN: 4026397416664

#### Features:

- Aluminum reinforced plastic cachepot 3mm wall thickness

- Classy high gloss lacquer
- Funnel-shaped
- Color: white
- Margin 4 cm
- Weight only 6,50 kg
- Diameter: 50 cm
- Height: 110 cm
- For further information about this product, please refer to the Data Sheet under "Downloads"

### **Technical specifications:**

| Color:      | White             |
|-------------|-------------------|
| Dimensions: | Height: 1,1 m     |
|             | Diameter: Ø 50 cm |
| Weight:     | 6,5 kg            |