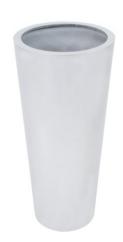

# **LEICHTSIN ELEGANCE-110**, shiny-silver

Extra light and sturdy decorative pot

Art. No.: 83011861 GTIN: 4026397416657

#### Features:

- Aluminum reinforced plastic cachepot 3mm wall thickness
- Classy high gloss lacquer
- Funnel-shaped
- Color: silver
- Margin 4 cm
- Weight only 6,50 kg
- Diameter: 50 cm
- Height: 110 cm
- For further information about this product, please refer to the Data Sheet under "Downloads"