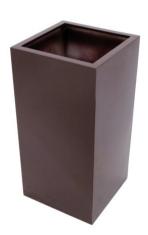

### **LEICHTSIN BOX-100, shiny-brown**

Extra light and sturdy decorative pot

**Art. No.: 83011855** GTIN: 4026397416596

#### Features:

- Light and robust decorative pot
- Aluminum reinforced plastic cachepot 3mm wall thickness
- Classy high gloss lacquer
- Square shape
- Color: brown
- Margin 4 cm
- Weight only 10,15 kg
- Diameter: 50 cm
- Height: 100 cm
- Suitable for outdoor use
- For further information about this product, please refer to the Data Sheet under "Downloads"