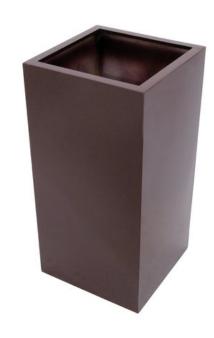

## **EUROPALMS LEICHTSIN BOX-100, shiny-brown**

Extra light and sturdy decorative pot

Art. No.: 83011855

GTIN: 4026397416596

#### Features:

- Light and robust decorative pot
- Aluminum reinforced plastic cachepot 3mm wall thickness
- Classy high gloss lacquer
- Square shape
- Color: brown
- Margin 4 cm
- Weight only 10,15 kg
- Diameter: 50 cmHeight: 100 cm
- Suitable for outdoor use
- For further information about this product, please refer to the Data Sheet under "Downloads"