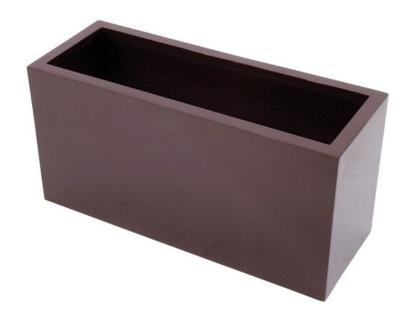

### **EUROPALMS LEICHTSIN CUBE-40, shiny-brown**

Extra light and sturdy decorative pot

Art. No.: 83011850 GTIN: 4026397416541

#### Features:

- Light and robust decorative pot
- Aluminum reinforced plastic cachepot 3mm wall thickness
- Classy high gloss lacquer
- Rectangular shape
- Color: brown
- Margin 3 cm
- Weight only 6,10 kg
- Width: 30 cmLength: 80 cm
- Height: 40 cm
- For further information about this product, please refer to the Data Sheet under "Downloads"