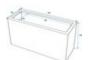

#### Features:

- Light and robust decorative pot
- Aluminum reinforced plastic cachepot 3mm wall thickness
- Classy high gloss lacquer
- Rectangular shape
- Color: brown
- Margin 3 cm
- Weight only 6,10 kg
- Width: 30 cmLength: 80 cm
- Height: 40 cm
- For further information about this product, please refer to the Data Sheet under "Downloads"