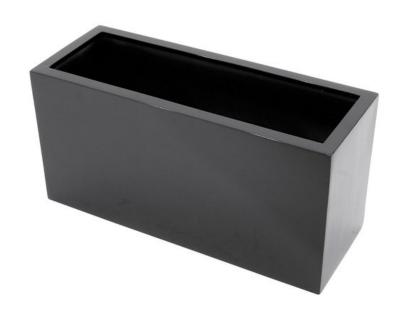

## **EUROPALMS LEICHTSIN CUBE-40, shiny-black**

Extra light and sturdy decorative pot

Art. No.: 83011849

GTIN: 4026397416534

### Features:

- Light and robust decorative pot
- Aluminum reinforced plastic cachepot 3mm wall thickness
- Classy high gloss lacquer
- Rectangular shape
- Color: black
- Margin 3,5 cm
- Weight only 6,10 kg
- Width: 30 cmLength: 80 cm
- Height: 40 cm
- For further information about this product, please refer to the Data Sheet under "Downloads"