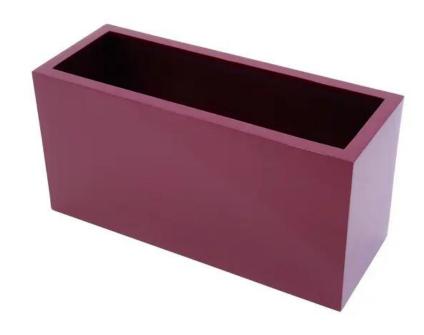

## **EUROPALMS LEICHTSIN CUBE-40, shiny-red**

Extra light and sturdy decorative pot

Art. No.: 83011848

GTIN: 4026397416527

**List price: 129.71 €** 

incl. 19% VAT.

## **Technical specifications:**

| Material:           | PE ND polyethylene; aluminum                   |
|---------------------|------------------------------------------------|
| Color:              | Red, high-gloss                                |
| Border width:       | 3 cm                                           |
| Material thickness: | 3 mm                                           |
| Dimensions:         | Length: 80 cm<br>Width: 30 cm<br>Height: 40 cm |
| Weight:             | 5,80 kg                                        |