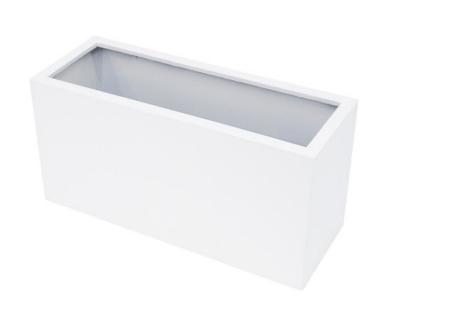

## **EUROPALMS LEICHTSIN CUBE-40, shiny-white**

Extra light and sturdy decorative pot

**Art. No.: 83011847** GTIN: 4026397416510

#### Features:

- Light and robust decorative pot
- Aluminum reinforced plastic cachepot 3mm wall thickness
- Classy high gloss lacquer
- Rectangular shape
- Color: white
- Margin 4 cm
- Weight only 6,10 kg
- Width: 30 cmLength: 80 cm
- Height: 40 cm
- For further information about this product, please refer to the Data Sheet under "Downloads"