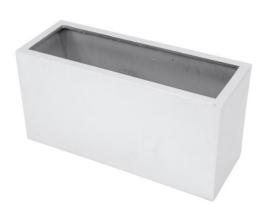

### **LEICHTSIN CUBE-40**, shiny-silver

Extra light and sturdy decorative pot

Art. No.: 83011846 GTIN: 4026397416503

#### Features:

- Light and robust decorative pot
- Aluminum reinforced plastic cachepot 3mm wall thickness
- Classy high gloss lacquer
- Rectangular shape
- Color: silver
- Margin 3,5 cm
- Weight only 6,10 kg
- Width: 30 cm
- Length: 80 cm
- Height: 40 cm
- Suitable for outdoor use
- For further information about this product, please refer to the Data Sheet under "Downloads"