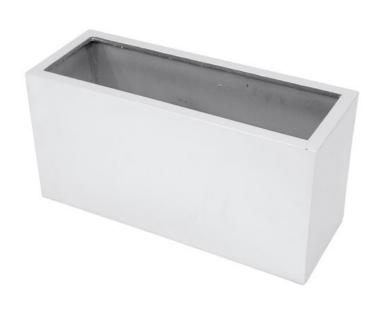

## **EUROPALMS LEICHTSIN CUBE-40, shiny-silver**

Extra light and sturdy decorative pot

Art. No.: 83011846

GTIN: 4026397416503

#### Features:

- Light and robust decorative pot
- Aluminum reinforced plastic cachepot 3mm wall thickness
- Classy high gloss lacquer
- Rectangular shape
- Color: silver
- Margin 3,5 cm
- Weight only 6,10 kg
- Width: 30 cm
- Length: 80 cm
- Height: 40 cm
- Suitable for outdoor use
- For further information about this product, please refer to the Data Sheet under "Downloads"