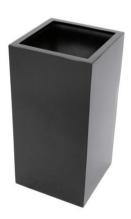

### **LEICHTSIN BOX-80, shiny-black**

Extra light and sturdy decorative pot

**Art. No.: 83011844** GTIN: 4026397416480

#### Features:

- Light and robust decorative pot
- Aluminum reinforced plastic cachepot 3mm wall thickness
- Classy high gloss lacquer
- Square shape
- Color: black
- Margin 3 cm
- Weight only 6,30 kg
- Diameter: 40 cm
- Height: 80 cm
- Suitable for outdoor use
- For further information about this product, please refer to the Data Sheet under "Downloads"