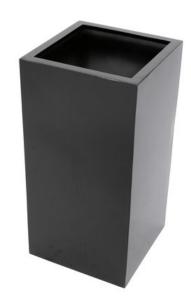

## **EUROPALMS LEICHTSIN BOX-80, shiny-black**

Extra light and sturdy decorative pot

Art. No.: 83011844

GTIN: 4026397416480

### Features:

- Light and robust decorative pot
- Aluminum reinforced plastic cachepot 3mm wall thickness
- Classy high gloss lacquer
- Square shape
- Color: black
- Margin 3 cm
- Weight only 6,30 kg
- Diameter: 40 cm
- Height: 80 cm
- Suitable for outdoor use
- For further information about this product, please refer to the Data Sheet under "Downloads"