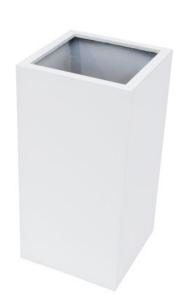

# **EUROPALMS LEICHTSIN BOX-80, shiny-white**

Extra light and sturdy decorative pot

Art. No.: 83011842 GTIN: 4026397416459

#### Features:

- Light and robust decorative pot
- Aluminum reinforced plastic cachepot 3mm wall thickness
- Classy high gloss lacquer
- Square shape
- Color: white
- Margin 3,5 cm
- Weight only 6,30 kg
- Diameter: 40 cm
- Height: 80 cm
- For further information about this product, please refer to the Data Sheet under "Downloads"

### **Technical specifications:**

| Material:   | PE ND polyethylene |
|-------------|--------------------|
| Color:      | White              |
| Dimensions: | Height: 80 cm      |
|             | Diameter: Ø 40 cm  |
| Weight:     | 6,30 kg            |