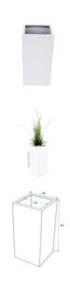

#### Features:

- Light and robust decorative pot
- Aluminum reinforced plastic cachepot 3mm wall thickness
- Classy high gloss lacquer
- Square shape
- Color: white
- Margin 3,5 cm
- Weight only 6,30 kg
- Diameter: 40 cm
- Height: 80 cm
- For further information about this product, please refer to the Data Sheet under "Downloads"

### **Technical specifications:**

| Material:   | PE ND polyethylene |
|-------------|--------------------|
| Color:      | White              |
| Dimensions: | Height: 80 cm      |
|             | Diameter: Ø 40 cm  |
| Weight:     | 6,30 kg            |