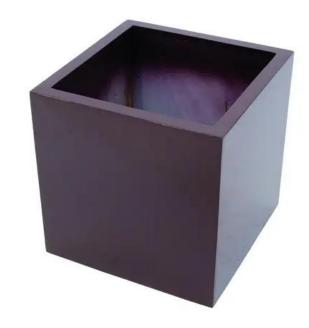

## **EUROPALMS LEICHTSIN BOX-50, shiny-brown**

Extra light and sturdy decorative pot

Art. No.: 83011840

### **Technical specifications:**

| Material:     | PE ND polyethylene; aluminum, 3 mm |
|---------------|------------------------------------|
| Color:        | Brown, high-gloss                  |
| Border width: | 4 cm                               |
| Dimensions:   | Height: 50 cm                      |
|               | Diameter: Ø 50 cm                  |
| Weight:       | 5,05 kg                            |