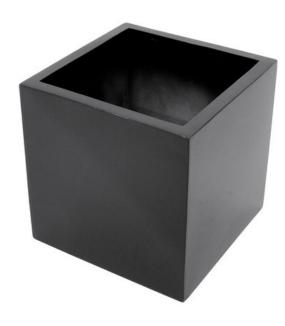

## **EUROPALMS LEICHTSIN BOX-50, shiny-black**

Extra light and sturdy decorative pot

Art. No.: 83011839 GTIN: 4026397416435

#### Features:

- Light and robust decorative pot
- Aluminum reinforced plastic cachepot 3mm wall thickness
- Classy high gloss lacquer
- Square shape
- Color: black
- Margin 4 cm
- Weight only 5,95 kg
- Diameter: 50 cm
- Height: 50 cm
- Suitable for outdoor use
- For further information about this product, please refer to the Data Sheet under "Downloads"