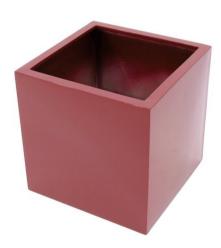

#### **LEICHTSIN BOX-50, shiny-red**

Extra light and sturdy decorative pot

Art. No.: 83011838 GTIN: 4026397416428

### **LEICHTSIN BOX-50, shiny-red**

Extra light and sturdy decorative pot

**Art. No.: 83011838** GTIN: 4026397416428

#### Features:

- Light and robust decorative pot
- Aluminum reinforced plastic cachepot 3mm wall thickness
- Classy high gloss lacquer
- Square shape
- Color: red
- Margin 3,5 cm
- Weight only 5,95 kg
- Diameter: 50 cm
- Height: 50 cm
- For further information about this product, please refer to the Data Sheet under "Downloads"