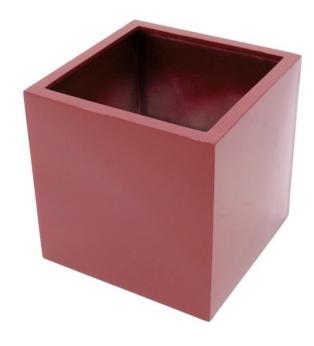

## **EUROPALMS LEICHTSIN BOX-50, shiny-red**

Extra light and sturdy decorative pot

Art. No.: 83011838 GTIN: 4026397416428

#### Features:

- Light and robust decorative pot
- Aluminum reinforced plastic cachepot 3mm wall thickness
- Classy high gloss lacquer
- Square shape
- Color: red
- Margin 3,5 cm
- Weight only 5,95 kg
- Diameter: 50 cm
- Height: 50 cm
- For further information about this product, please refer to the Data Sheet under "Downloads"

### **Technical specifications:**

| Color:      | Red               |
|-------------|-------------------|
| Dimensions: | Height: 50 cm     |
|             | Diameter: Ø 50 cm |
| Weight:     | 5,95 kg           |