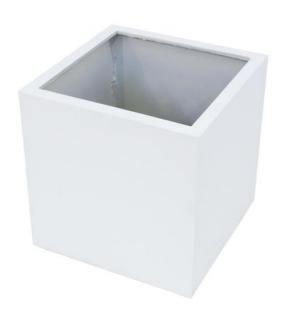

# **EUROPALMS LEICHTSIN BOX-50, shiny-white**

Extra light and sturdy decorative pot

Art. No.: 83011837 GTIN: 4026397416411

#### Features:

- Light and robust decorative pot
- Aluminum reinforced plastic cachepot 3mm wall thickness
- Classy high gloss lacquer
- Square shape
- Color: white
- Margin 4 cm
- Weight only 5,95 kg
- Diameter: 50 cm
- Height: 50 cm
- Suitable for outdoor use
- For further information about this product, please refer to the Data Sheet under "Downloads"