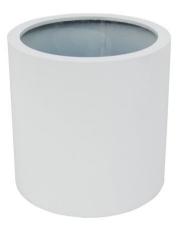

### **LEICHTSIN TOWER-50, shiny-white**

Extra light and sturdy decorative pot

## LEICHTSIN TOWER-50, shiny-white

Extra light and sturdy decorative pot

#### Features:

- Light and robust decorative pot
- Aluminum reinforced plastic cachepot 3mm wall thickness
- Classy high gloss lacquer
- Cylindrical shape
- Color: white
- Margin 4 cm
- Weight only 5,30 kg
- Diameter: 50 cm
- Height: 50 cm
- Suitable for outdoor use
- For further information about this product, please refer to the Data Sheet under "Downloads"